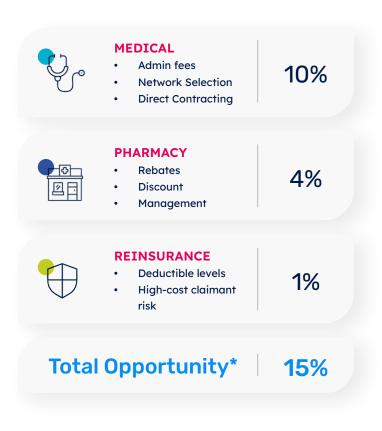

A self-funded benefit plan analysis based on a public healthcare technology and services company with more than 2,800 employees revealed key cost management opportunities, such as:

\*Note: This is an illustrative example of opportunities identified based on this employer and their self-funded benefit plan design and claims. This is not realized savings. Each analysis may produce different results and some analyses would not be applicable to a fully-insured medical plan.